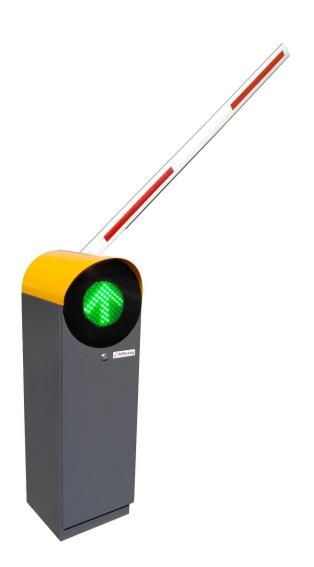

## **Description**

- Cabinet made of welded sheet metal 2 mm thick protected by cataphoresis and structured paint in standard colors RAL 7024 and RAL 1028.
- Internal mechanical parts treated by galvanisation
- Front door with security lock, built –in LED Red/
  Green traffic lights (optionally) and removable top cover
- Modern and innovative drive consisting of AC gear motor and transmission by crankshaft-rod device ensuring smoth movement
- Arm balancing by spring, 100% duty cycle
- Adjustable operation time from 0,8 to 6 sec.
  (depending on arm length)
- Automatic arm unlocking and rising in case of power failure
- Control unit with frequency inverter for speed setting and fluent acceleration and deceleration.