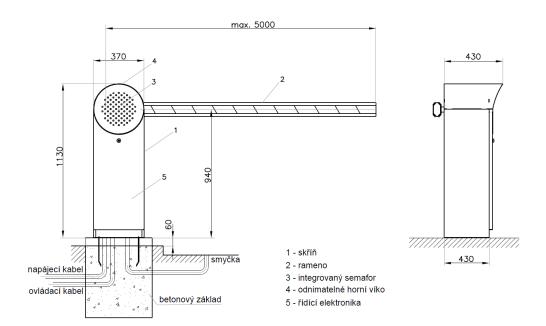

## **Description**

- Cabinet made of welded sheet metal 2 mm thick protected by cataphoresis and structured paint in standard colors RAL 7024 and RAL 1028.
- Internal mechanical parts treated by galvanisation
- Front door with security lock, built –in LED Red/
  Green traffic lights (optionally) and removable top cover
- Modern and innovative drive consisting of AC gear motor and transmission by crankshaft-rod device ensuring smoth movement
- Arm balancing by spring, 100% duty cycle
- Adjustable operation time from 0,8 to 6 sec.
  (depending on arm length)
- Automatic arm unlocking and rising in case of power failure
- Control unit with frequency inverter for speed setting and fluent acceleration and deceleration.

## **Specification**

| MODEL:               | PARK15              | PARK25              |
|----------------------|---------------------|---------------------|
| Arm lenght:          | 3 m                 | 6 m                 |
| Open/close time:     | 0,8 sec-1,5 sec.    | 2-4 sec             |
| Version:             | left and right      | left and right      |
| Power supply:        | 230V / 50 Hz        | 230V / 50 Hz        |
| Motor power:         | 180W                | 180W                |
| Working temperature: | -40°C - +75°C       | -40°C- +75°C        |
| Weight:              | 65 kg               | 65 kg               |
| Protection:          | IP54                | IP54                |
| MCBF:                | 7.000.000 cycles    | 7.000.000 cycles    |
| Dimensions:          | 370 x 360 x 1120 mm | 370 x 360 x 1120 mm |
| Duty cycle:          | 100%                | 100%                |