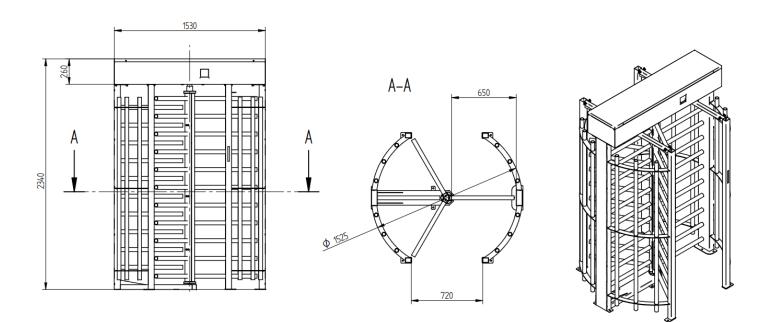

## Rozměry

závory a turnikety parkovací systémy vstupenkové systémy www.asparking.cz AS Parking s.r.o. Masarykova 118 CZ - 664 42 Modřice asparking@asparking.cz T: +420 515 536 385 F: +420 515 536 391

IČ: 25532961, DIČ: CZ25532961 Bankovní spojení: Název banky č. ú.: 1234567/0100