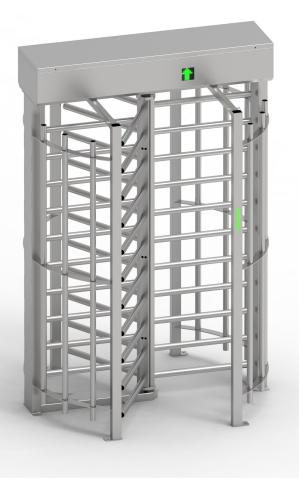

## **DFT 120**

The both side full-size turnstile with a 3 or 4 arm rotating cross is intended for controlling the access of persons to reserved areas, production, administrative and other buildings with a high degree of security or for paid entrance applications.

## Description

- Rotating cross consisting of 3 high wings welded to the center column, which is attached to the control mechanism in the upper part and mounted on the base bearing in the lower part.
- The cabinet at the top contains an electromagnetic locking mechanism with a control unit.
- The mechanism includes:
  - Electromagnets and cams providing mechanical locking in the end positions
  - Hydraulic damper that slows down movement during travel and allows easy use
  - A mechanism that prevents the rotor from moving backwards after reaching 60°
- The turnstile is supplied in stainless steel, painted or hot-dip galvanized.
- Control of the turnstile using any access or attendance system, or using the control panel. Information red / green LED picogram.
- Possibility delivery with 4 shoulder crosses.