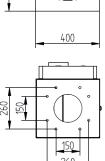

Features: Issuing speed 1,5 sec./ticket

> Ticket presenter with optical check Ticket capacity 5.000 or 10.000 tickets

**Dimensions:** 400 x 1370 x 370 mm

Working temperature -25° + 60° C

Weight 65 kg

## **Dimensions**

AS Parking s.r.o. Masarykova 118 CZ - 664 42 Modřice asparking@asparking.cz T: +420 515 536 385 F: +420 515 536 391

IČ: 25532961, DIČ: CZ25532961 Bankovní spojení: Název banky č. ú.: 1234567/0100