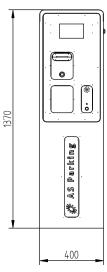

Features: Issuing speed 1,5 sec./ticket

> Ticket presenter with optical check Ticket capacity 5.000 or 10.000 tickets

**Dimensions:** 400 x 1370 x 370 mm

Working temperature -25° + 60° C

Weight 65 kg

## **Dimensions**

AS Parking s.r.o. Masarykova 118 CZ - 664 42 Modřice asparking@asparking.cz T: +420 515 536 385 F: +420 515 536 391

IČ: 25532961, DIČ: CZ25532961 Bankovní spojení: Název banky č. ú.: 1234567/0100