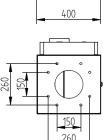

Features: Issuing speed 1,5 sec./ticket

> Ticket presenter with optical check Ticket capacity 5.000 or 10.000 tickets

**Dimensions:** 400 x 1370 x 370 mm

Working temperature -25° + 60° C

Weight 65 kg

## **Dimensions**

AS Parking s.r.o. Masarykova 118 CZ - 664 42 Modřice asparking@asparking.cz T: +420 515 536 385 F: +420 515 536 391

IČ: 25532961, DIČ: CZ25532961 Bankovní spojení: Název banky č. ú.: 1234567/0100