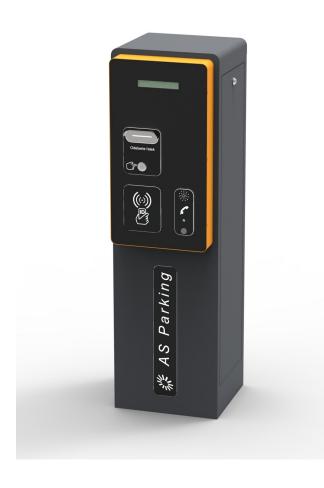

## **Entry Terminal**

ASPark Entry station is designed to be used as a part of ASPark system to record date and time that vehicle enters a car park. It issues tickets to arriving visitors printed with barcode containing date and time of issuing and serial number. When tickets is taken the entry barrier is open.

Entry terminal is fitted with 7" full color display and ticket request button, optionally with proximity reader for contract visitors and intercom unit. Tickets are only dispensed when a vehicle is present on the loop.

Entry station can work separately or as a part of

- 7" full color display with high britness or
  2-line B/W display
- Both sides access doors.
- Ticket capacity up to 10.000 pcs.
- Proximity reader with hidden installation.
- Stainless steel cabinet powder coated on RAL colours.