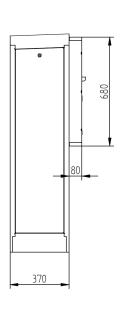

Features: Issuing speed 1,5 sec./ticket

> Ticket presenter with optical check Ticket capacity 5.000 or 10.000 tickets

**Dimensions:** 400 x 1370 x 370 mm

Working temperature -25° + 60° C

Weight 65 kg

## **Dimensions**

AS Parking s.r.o. Masarykova 118 CZ - 664 42 Modřice asparking@asparking.cz T: +420 515 536 385 F: +420 515 536 391

IČ: 25532961, DIČ: CZ25532961 Bankovní spojení: Název banky č. ú.: 1234567/0100