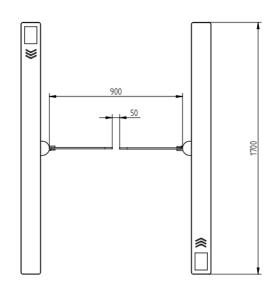

## **Technical specifications**

| Model:              | DTS 110                      |
|---------------------|------------------------------|
| Dimensions:         | 1500 x 980 x 130 mm          |
| Cabinet material:   | stainless steel 1,5mm        |
| Wings:              | plexiglass or tempered glass |
| Open/close time:    | 0,6-1,2 sec.                 |
| Number of sensors:  | 8                            |
| Lane width:         | 600 mm - 1000 mm             |
| Operating voltage:  | 24 V DC                      |
| Power:              | 230 V AC, 50Hz, 30 W         |
| Working environment | Indoor/outdoor               |
| Weight:             | 80/100 kg                    |
| Flow rate:          | 40-50 / min                  |

## **Dimensions:**

 ${\it Parameters \ and \ design \ subject \ to \ change \ without \ prior \ notice}$