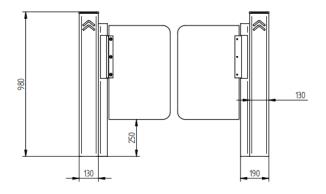

## **Technical specifications**

| Model:              | DTS 110                      |
|---------------------|------------------------------|
| Dimensions:         | 1500 x 980 x 130 mm          |
| Cabinet material:   | stainless steel 1,5mm        |
| Wings:              | plexiglass or tempered glass |
| Open/close time:    | 0,6-1,2 sec.                 |
| Number of sensors:  | 8                            |
| Lane width:         | 600 mm - 1000 mm             |
| Operating voltage:  | 24 V DC                      |
| Power:              | 230 V AC, 50Hz, 30 W         |
| Working environment | Indoor/outdoor               |
| Weight:             | 80/100 kg                    |
| Flow rate:          | 40-50 / min                  |

## **Dimensions:**

 ${\it Parameters \ and \ design \ subject \ to \ change \ without \ prior \ notice}$