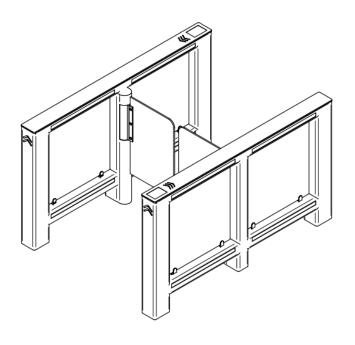

- 1 pass with two single-sided modules
- 2 passages with two single-sided modules and one central module

## **Description**

- Stainless brushed steel 1,5 mm thickness and 10 mm tempered glass wings.
- Top cover of black tempered glass.
- 8 optical sensors for detection and secure
- DC motor with gear box and elecktro magnetic brake
- Controller providing progressive accelera tion and deceleration ensuring smooth movement of the wings.
- Adjustable direction of passage.
- Both sides LED indicators.
- Automatic opening in case of emergency.
- One side and central modules available.
- Easy integration of access control readers under the top glass.