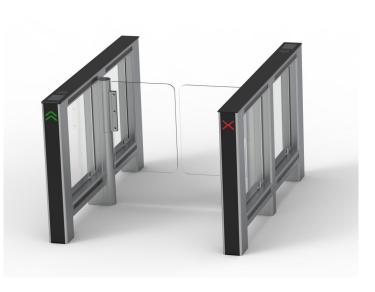

## **DTS 110**

Speedgate DTS110 with tempered glass wings for single or bidirectional access control.

Suitable for different market segments such as commercial and administration sites, banks, insurances, sport facilities, museums etc. High security, modern and innovative design to suit even most prestigious requirements.

## **Description**

- Stainless brushed steel 1,5 mm thickness and 10 mm tempered glass wings.
- Top cover of black tempered glass.
- 8 optical sensors for detection and secure
- DC motor with gear box and elecktro magnetic brake
- Controller providing progressive accelera tion and deceleration ensuring smooth movement of the wings.
- Adjustable direction of passage.
- Both sides LED indicators.
- Automatic opening in case of emergency.
- One side and central modules available.
- Easy integration of access control readers under the top glass.