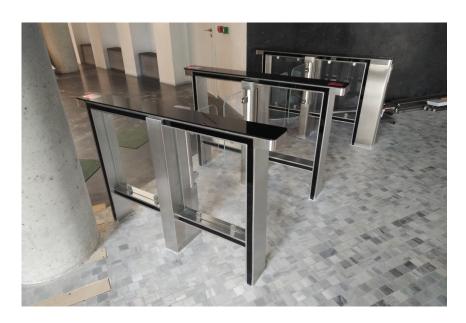

## **DTS 110**

Speedgate DTS110 with tempered glass wings for single or bidirectional access control.

Suitable for different market segments such as commercial and administration sites, banks, insurances, sport facilities, museums etc. High security, modern and innovative design to suit even most prestigious requirements.

## **Description**

- Stainless brushed steel 1,5 mm thickness and 10 mm tempered glass wings.
- Top cover of black tempered glass.
- 8 optical sensors for detection and secure
- DC motor with gear box and elecktro magnetic brake
- Controller providing progressive accelera tion and deceleration ensuring smooth movement of the wings.
- Adjustable direction of passage.
- Both sides LED indicators.
- Automatic opening in case of emergency.
- One side and central modules available.
- Easy integration of access control readers under the top glass.