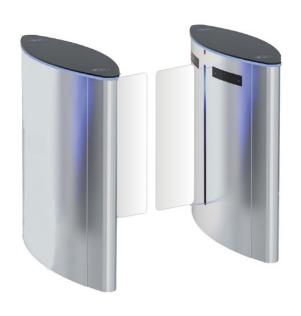

## **DNG460**

## **Description:**

- Stainless brushed steel 1,5 mm thickness and tempered glass wings.
- Optical sensors for detection and security
- Innovative safety solution with reliable locking in extreme positions and safety anti-collision clutch
- Lockable side covers allow easy access to the drive and control unit.
- Output for the superior system confirming the passage of the person
- LED guidance pictograms
- Possibility of integrating readers into the turnstile cabinet.
- Advanced control unit with the possibility of customization and having a memory for 10 consecutive passes ensuring smooth operation