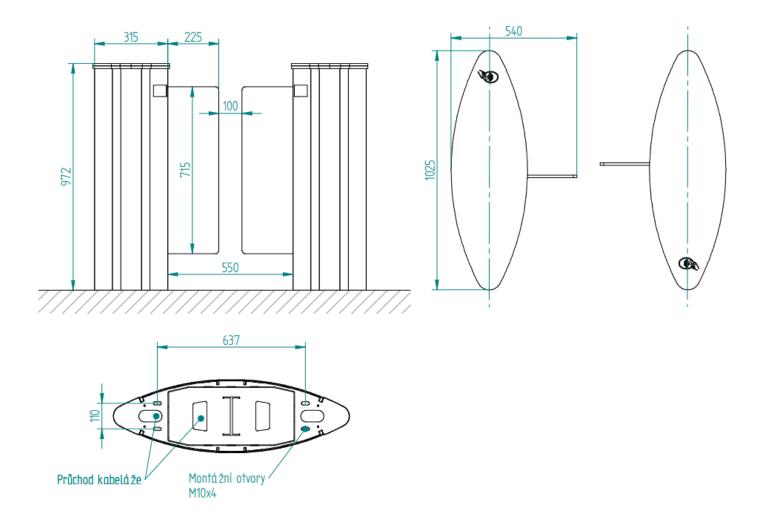

|         | 230 VAC/50 Hz                    |
| Cabinet material:      | stein   | less steel, glass wings polycarb |
| Barrier height:        | 1200 mm | 1700 mm                          |
| Number of sensors:     |         | 7-11                             |
| Lane width:            |         | 600                              |
| Power suply:           |         | 24 VDC                           |
| Weight:                |         | 89 kg                            |
| Capacity:              |         | 40 pers./min.                    |
| Open/close time:       |         | 0,8 - 1,2 sec.                   |
| Dimensions:            |         | 1400 x 308 x 1020 mm             |
| Operating temperature: |         | -20°C-+70°C                      |

## **Dimensions:**