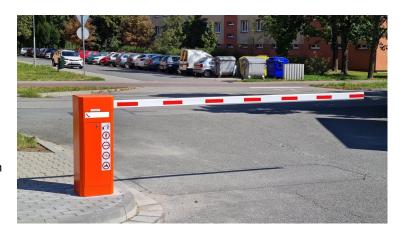

# **PARK**

Barrier gate with adjustable speed 0,8 to 4 sec. for the arms of 3-6 m length with 100% duty cycle for parking lots.

### **Description**

- Cabinet made of welded sheet metal 2 mm thick protected by cataphoresis and structured paint in standard colors RAL 7024 and RAL 1028.
- Internal mechanical parts treated by galvanisation
- Front door with security lock, built -in LED Red/ Green traffic lights (optionally) and removable top cover
- Modern and innovative drive consisting of AC gear motor and transmission by crankshaft-rod device ensuring smoth movement
- Arm balancing by spring, 100% duty cycle
- Adjustable operation time from 0,8 to 4 sec. (depending on arm length)
- Automatic arm unlocking and rising in case of power failure
- Control unit with frequency inverter for speed setting and fluent acceleration and deceleration.