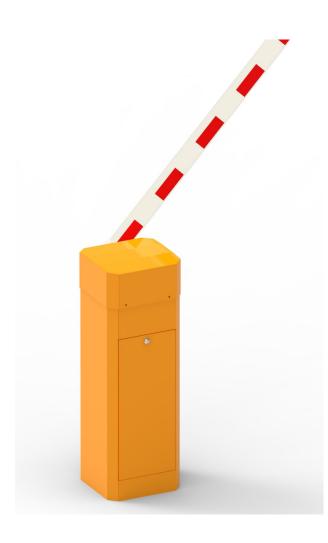

# **PARK**

Barrier gate with adjustable speed 0,8 to 4 sec. for the arms of 3-6 m length with 100% duty cycle for parking lots.

### **Description**

- Cabinet made of welded sheet metal 2 mm thick protected by cataphoresis and structured paint in standard colors RAL 7024 and RAL 1028.
- Internal mechanical parts treated by galvanisation
- Front door with security lock, built -in LED Red/ Green traffic lights (optionally) and removable top cover
- Modern and innovative drive consisting of AC gear motor and transmission by crankshaft-rod device ensuring smoth movement
- Arm balancing by spring, 100% duty cycle
- Adjustable operation time from 0,8 to 4 sec. (depending on arm length)
- Automatic arm unlocking and rising in case of power failure
- Control unit with frequency inverter for speed setting and fluent acceleration and deceleration.