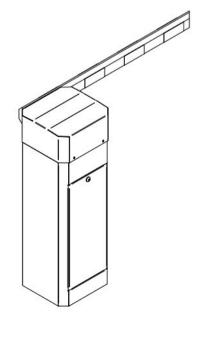

# **PARK**

Barrier gate with adjustable speed 0,8 to 4 sec. for the arms of 3-6 m length with 100% duty cycle for parking lots.

### **Description**

- Cabinet made of welded sheet metal 2 mm thick protected by cataphoresis and structured paint in standard colors RAL 7024 and RAL 1028.
- Internal mechanical parts treated by galvanisation
- Front door with security lock, built -in LED Red/ Green traffic lights (optionally) and removable top cover
- Modern and innovative drive consisting of AC gear motor and transmission by crankshaft-rod device ensuring smoth movement
- Arm balancing by spring, 100% duty cycle
- Adjustable operation time from 0,8 to 4 sec. (depending on arm length)
- Automatic arm unlocking and rising in case of power failure
- Control unit with frequency inverter for speed setting and fluent acceleration and deceleration.