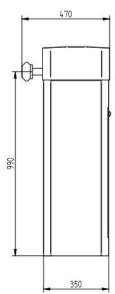

## **Specification**

| MODEL:               | PARK15              | PARK25              |
|----------------------|---------------------|---------------------|
| Arm lenght:          | 3 m                 | 6 m                 |
| Open/close time:     | 0,8 sec-1,5 sec.    | 2-4 sec             |
| Version:             | left and right      | left and right      |
| Power supply:        | 230V / 50 Hz        | 230V / 50 Hz        |
| Motor power:         | 180W                | 180W                |
| Working temperature: | -40°C - +75°C       | -40°C- +75°C        |
| Weight:              | 65 kg               | 65 kg               |
| Protection:          | IP54                | IP54                |
| MCBF:                | 7.000.000 cycles    | 7.000.000 cycles    |
| Dimensions:          | 370 x 360 x 1120 mm | 370 x 360 x 1120 mm |
| Duty cycle:          | 100%                | 100%                |

## **Dimensions**

With constatnt view of adopting the latest technological development AS Parking reserves the right to amend the information above at any time.