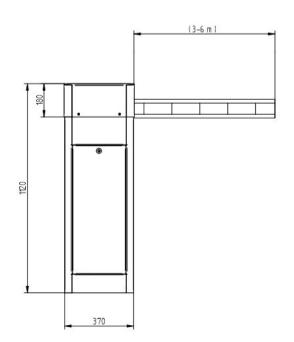

## **Specification**

| MODEL:               | PARK15              | PARK25              |
|----------------------|---------------------|---------------------|
| Arm lenght:          | 3 m                 | 6 m                 |
| Open/close time:     | 0,8 sec-1,5 sec.    | 2-4 sec             |
| Version:             | left and right      | left and right      |
| Power supply:        | 230V / 50 Hz        | 230V / 50 Hz        |
| Motor power:         | 180W                | 180W                |
| Working temperature: | -40°C - +75°C       | -40°C- +75°C        |
| Weight:              | 65 kg               | 65 kg               |
| Protection:          | IP54                | IP54                |
| MCBF:                | 7.000.000 cycles    | 7.000.000 cycles    |
| Dimensions:          | 370 x 360 x 1120 mm | 370 x 360 x 1120 mm |
| Duty cycle:          | 100%                | 100%                |

## **Dimensions**

With constatnt view of adopting the latest technological development AS Parking reserves the right to amend the information above at any time.