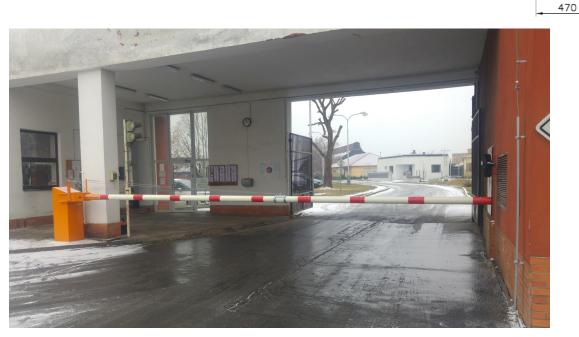

## **Description:**

- Round aluminium central arm from 9 to 12 m, white with red reflecting stripes and with galvanised steel cables.
- Removable top cover and door
- Exceptional strong electromechanical assembly of 3 phase asynchronons gear motor and secondary transmission on gear wheel.
- Frequency inventer ensuring fluent acceleration and deceleration without vibration.
- Spring balancing
- Emergency release with manual hand wheel.
- Integrated control unit.
- Boom up to 12 m.