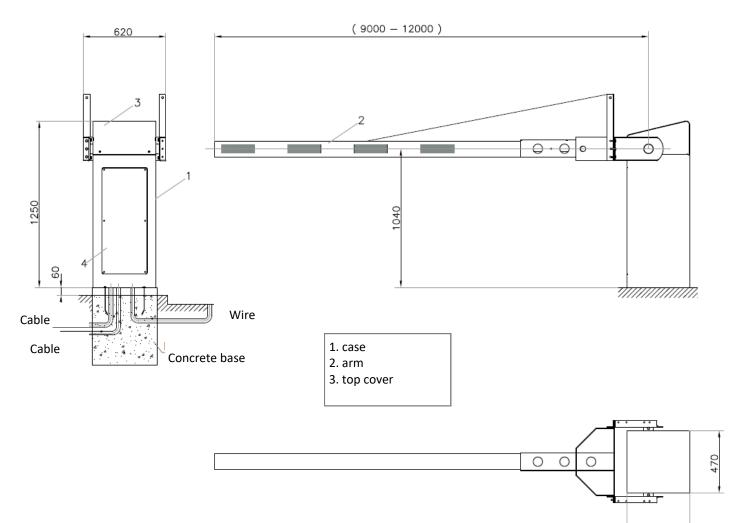

## Specification:

| MODEL:                  | RB70                |
|-------------------------|---------------------|
| Arm length:             | up to 12 m          |
| Running speed:          | 6-10 sec.           |
| Power:                  | 880 W               |
| Supply voltage:         | 230 V/50 Hz         |
| Weight:                 | 420 kg              |
| Operating temperatures: | -20°C - +50°C       |
| MCBF:                   | 3.000.000 cycles    |
| Protection:             | IP54                |
| Dimensions:             | 470 x 470 x 1250 mm |

## **Description:**

- Round aluminium central arm from 9 to 12 m, white with red reflecting stripes and with galvanised steel cables.
- Removable top cover and door
- Exceptional strong electromechanical assembly of 3 phase asynchronons gear motor and secondary transmission on gear wheel.
- Frequency inventer ensuring fluent acceleration and deceleration without vibration.
- Spring balancing
- Emergency release with manual hand wheel.
- Integrated control unit.
- Boom up to 12 m.

## **Dimensions:**

závory a turnikety parkovací systémy vstupenkové systémy www.asparking.cz AS Parking s.r.o. Masarykova 118 CZ - 664 42 Modřice asparking@asparking.cz T: +420 515 536 385 F: +420 515 536 391