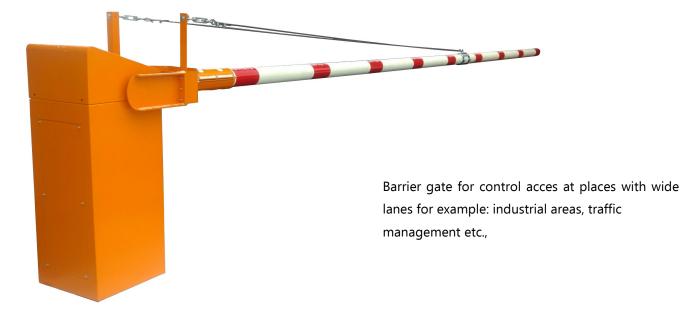

## **Description:**

- Round aluminium central arm from 9 to 12 m, white with red reflecting stripes and with galvanised steel cables.
- Removable top cover and door
- Exceptional strong electromechanical assembly of 3 phase asynchronons gear motor and secondary transmission on gear wheel.
- Frequency inventer ensuring fluent acceleration and deceleration without vibration.
- Spring balancing
- Emergency release with manual hand wheel.
- Integrated control unit.
- Boom up to 12 m.