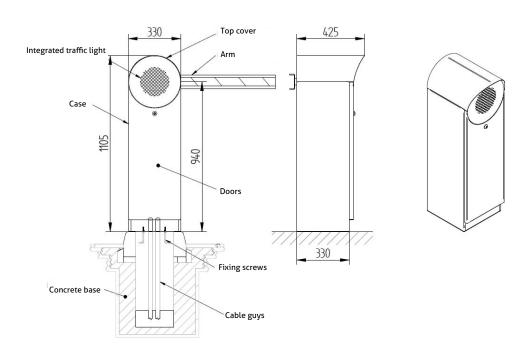

## **Specification**

| MODEL:               | PARK HS             |
|----------------------|---------------------|
| Arm Length:          | 3 m                 |
| Operation time:      | 0,8 - 1,4 sec.      |
| Version:             | left and right      |
| Power Supply:        | 230V / 50 Hz        |
| Motor Power:         | 100W                |
| Working Temperature: | -40°C až +75°C      |
| Weight:              | 65 kg               |
| Protection:          | IP54                |
| MCBF:                | 5.000.000 cycles    |
| Dimensions:          | 330 x 1105 x 425 mm |