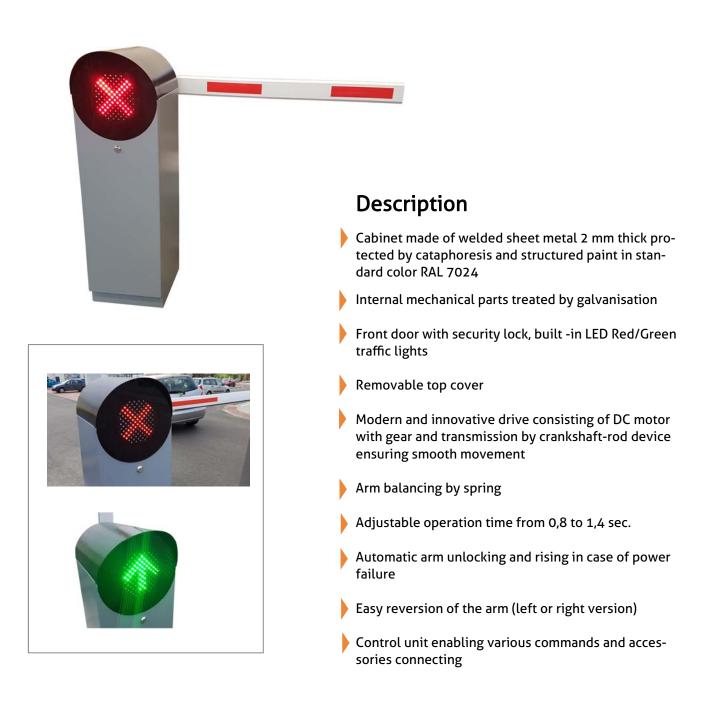

## **PARK HS**

Barrier gate with integrated LED traffic lights and adjustable speed 0,8 to 1,4 sec. Innovative product of high performance, long life cycle and reasonable price.