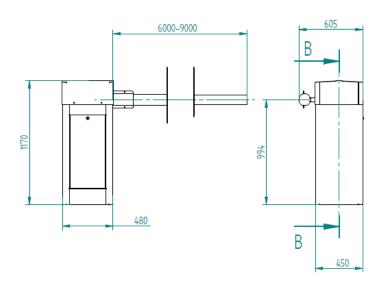

### **Specification**

| Arm length:             | 7-10 m              |
|-------------------------|---------------------|
| Running speed:          | 6-10 sec.           |
| Power:                  | 250 W               |
| Supply voltage:         | 230 V/50 Hz         |
| Weight:                 | 220 kg              |
| Operating temperatures: | -20°C až +50°C      |
| MCBF:                   | 3.000.000 cycles    |
| Protection:             | IP54                |
| Dimensions:             | 450 x 480 x 1170 mm |