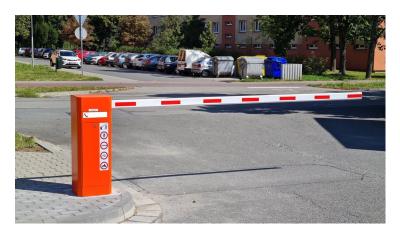

# **PARK**

Barrier gate with adjustable speed 0,8 to 4 sec. for the arms of 3-6 m length with 100% duty cycle for parking lots.

### **Description**

- Cabinet made of welded sheet metal 2 mm thick protected by cataphoresis and structured paint in standard colors RAL 7024 and RAL 1028.
- Internal mechanical parts treated by galvanisation
- Front door with security lock, built -in LED Red/ Green traffic lights (optionally) and removable top cover
- Modern and innovative drive consisting of AC gear motor and transmission by crankshaft-rod device ensuring smoth movement
- Arm balancing by spring, 100% duty cycle
- Adjustable operation time from 0,8 to 4 sec. (depending on arm length)
- Automatic arm unlocking and rising in case of power failure
- Control unit with frequency inverter for speed setting and fluent acceleration and deceleration.