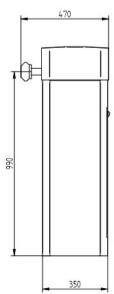

## **Specification**

| MODEL:               | PARK15              | PARK25              |
|----------------------|---------------------|---------------------|
| Arm lenght:          | 3 m                 | 6 m                 |
| Open/close time:     | 0,8 sec-1,5 sec.    | 2-4 sec             |
| Version:             | left and right      | left and right      |
| Power supply:        | 230V / 50 Hz        | 230V / 50 Hz        |
| Motor power:         | 180W                | 180W                |
| Working temperature: | -40°C - +75°C       | -40°C- +75°C        |
| Weight:              | 65 kg               | 65 kg               |
| Protection:          | IP54                | IP54                |
| MCBF:                | 7.000.000 cycles    | 7.000.000 cycles    |
| Dimensions:          | 370 x 360 x 1120 mm | 370 x 360 x 1120 mm |
| Duty cycle:          | 100%                | 100%                |

## **Dimensions**

With constatnt view of adopting the latest technological development AS Parking reserves the right to amend the information above, and any time.