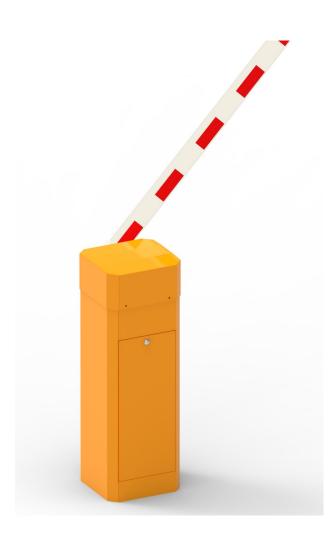

# **PARK**

Barrier gate with adjustable speed 0,8 to 4 sec. for the arms of 3-6 m length with 100% duty cycle for parking lots.

### **Description**

- Cabinet made of welded sheet metal 2 mm thick protected by cataphoresis and structured paint in standard colors RAL 7024 and RAL 1028.
- Internal mechanical parts treated by galvanisation
- Front door with security lock, built -in LED Red/ Green traffic lights (optionally) and removable top cover
- Modern and innovative drive consisting of AC gear motor and transmission by crankshaft-rod device ensuring smoth movement
- Arm balancing by spring, 100% duty cycle
- Adjustable operation time from 0,8 to 4 sec. (depending on arm length)
- Automatic arm unlocking and rising in case of power failure
- Control unit with frequency inverter for speed setting and fluent acceleration and deceleration.