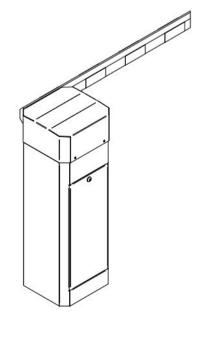

### **Description**

- Cabinet made of welded sheet metal 2 mm thick protected by cataphoresis and structured paint in standard colors RAL 7024 and RAL 1028.
- Internal mechanical parts treated by galvanisation
- Front door with security lock, built -in LED Red/ Green traffic lights (optionally) and removable top cover
- Modern and innovative drive consisting of AC gear motor and transmission by crankshaft-rod device ensuring smoth movement
- Arm balancing by spring, 100% duty cycle
- Adjustable operation time from 0,8 to 4 sec. (depending on arm length)
- Automatic arm unlocking and rising in case of power failure
- Control unit with frequency inverter for speed setting and fluent acceleration and deceleration.