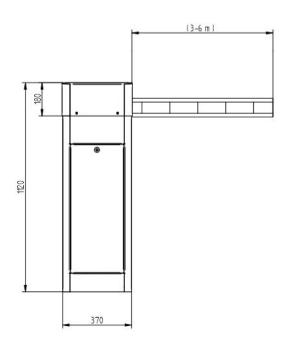

## **Specification**

| MODEL:               | PARK15              | PARK25              |
|----------------------|---------------------|---------------------|
| Arm lenght:          | 3 m                 | 6 m                 |
| Open/close time:     | 0,8 sec-1,5 sec.    | 2-4 sec             |
| Version:             | left and right      | left and right      |
| Power supply:        | 230V / 50 Hz        | 230V / 50 Hz        |
| Motor power:         | 180W                | 180W                |
| Working temperature: | -40°C - +75°C       | -40°C- +75°C        |
| Weight:              | 65 kg               | 65 kg               |
| Protection:          | IP54                | IP54                |
| MCBF:                | 7.000.000 cycles    | 7.000.000 cycles    |
| Dimensions:          | 370 x 360 x 1120 mm | 370 x 360 x 1120 mm |
| Duty cycle:          | 100%                | 100%                |

## **Dimensions**

With constatnt view of adopting the latest technological development AS Parking reserves the right to amend the information above, and any time.