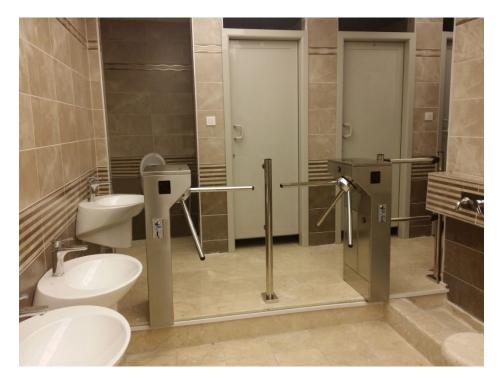

## Turnstile with coin machine

Motorized turnstile with coin machine for payment at the entry to public toilettes, showers etc.

Cabinet made of brushed stainless steel, dropping arms in case of emergency.

## **Descriptions:**

- Acces controlled in 1 or 2 directions, usually exit permanently free.
- Functional pictograms
- Payment machine to accept coins or notes and cash-back option
- Stand-alone or on-line communication with host
- Coin bag with security lock display