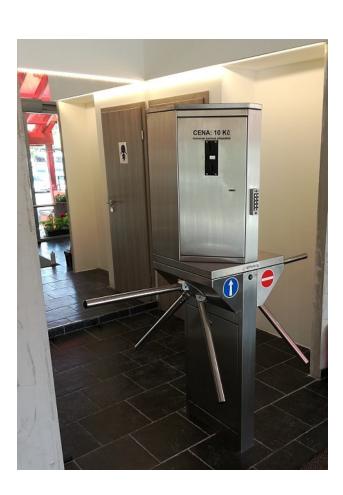

## Turnstile with coin machine

Motorized turnstile with coin machine for payment at the entry to public toilettes, showers etc.

Cabinet made of brushed stainless steel, dropping arms in case of emergency.

## **Descriptions:**

- Acces controlled in 1 or 2 directions, usually exit permanently free.
- Functional pictograms
- Payment machine to accept coins or notes and cash-back option
- Stand-alone or on-line communication with host
- Coin bag with security lock display