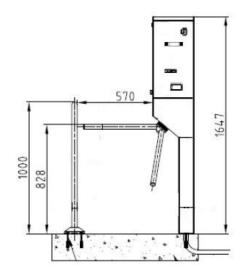

## Turnstile with coin machine





Motorized turnstile with coin machine for payment at the entry to public toilettes, showers etc.

Cabinet made of brushed stainless steel, dropping arms in case of emergency.

## **Descriptions:**

- Acces controlled in 1 or 2 directions, usually exit permanently free.
- Functional pictograms
- Payment machine to accept coins or notes and cash-back option
- Stand-alone or on-line communication with host
- Coin bag with security lock display

## **Options:**

- Coin acceptor of integrated to turnstile cabinet
- Print of receipt or value card
- Season reader
- Traffic counter
- Credit cards payment



## Rozměry: