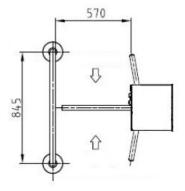

## Turnstile with coin machine





Motorized turnstile with coin machine for payment at the entry to public toilettes, showers etc.

Cabinet made of brushed stainless steel, dropping arms in case of emergency.

## **Descriptions:**

- Acces controlled in 1 or 2 directions, usually exit permanently free.
- Functional pictograms
- Payment machine to accept coins or notes and cash-back option
- Stand-alone or on-line communication with host
- Coin bag with security lock display

## **Options:**

- Coin acceptor of integrated to turnstile cabinet
- Print of receipt or value card
- Season reader
- Traffic counter
- Credit cards payment



## Rozměry: