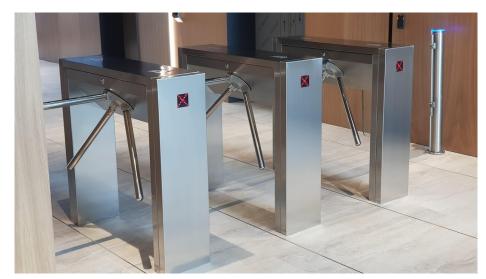

## TRISTAR SLIM

Bi-direction motorized tripod turnstile in strong and functional design with easy integration of access control devices (card readers and collectors, coins acceptor etc.)

## **Specification:**

- Cabinet made of stainless brushed steel of 1,5 mm thickness and stainless tubes dia. 40, length 500 m
- Removable top cover
- BLDC motor with gear box and antipanic drop arms
- Integrated control unit ready to incorporate any access control devices
- Biderctional passage
- Both side traffic indicators
- Installation of reader on top cover or in to the foot
- Access both direction controlled or permanently free (1 direction)

## **Technical specification:**

| Model:            | TRISTAR SLIM         |
|-------------------|----------------------|
| Dimensions:       | 1050 x 1000 x 780 mm |
| Housing:          | brushed inox         |
| Installation:     | interior and outside |
| Passage width:    | 600 mm               |
| Capacity power:   | 40 pers./min.        |
| Power:            | 230 V AC, 50Hz       |
|                   |                      |
| Motor:            | 24VDC/30W            |
| Motor:<br>Weight. | 24VDC/30W<br>45 kg   |