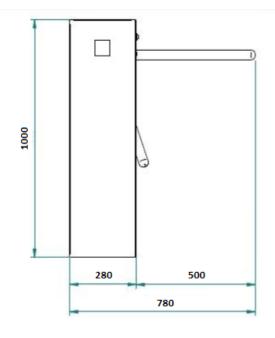

## **Technical specification:**

| Model:            | TRISTAR SLIM         |
|-------------------|----------------------|
| Dimensions:       | 1050 x 1000 x 780 mm |
| Housing:          | brushed inox         |
| Installation:     | interior and outside |
| Passage width:    | 600 mm               |
| Capacity power:   | 40 pers./min.        |
| Power:            | 230 V AC, 50Hz       |
|                   |                      |
| Motor:            | 24VDC/30W            |
| Motor:<br>Weight. | 24VDC/30W<br>45 kg   |

## **Dimensions:**