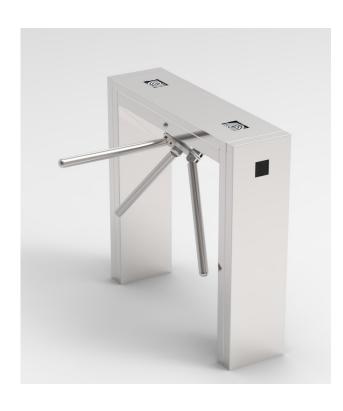

## TRISTAR SLIM

Bi-direction motorized tripod turnstile in strong and functional design with easy integration of access control devices (card readers and collectors, coins acceptor etc.)

## **Specification:**

- Cabinet made of stainless brushed steel of 1,5 mm thickness and stainless tubes dia. 40, length 500 m
- Removable top cover
- BLDC motor with gear box and antipanic drop arms
- Integrated control unit ready to incorporate any access control devices
- Biderctional passage
- Both side traffic indicators
- Installation of reader on top cover or in to the foot
- Access both direction controlled or permanently free (1 direction)