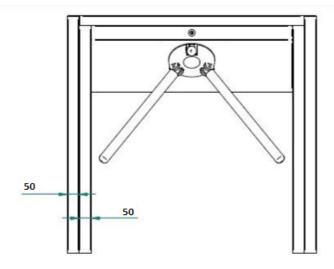

## **Technical specification:**

| Model:            | TRISTAR SLIM         |
|-------------------|----------------------|
| Dimensions:       | 1050 x 1000 x 780 mm |
| Housing:          | brushed inox         |
| Installation:     | interior and outside |
| Passage width:    | 600 mm               |
| Capacity power:   | 40 pers./min.        |
| Power:            | 230 V AC, 50Hz       |
|                   |                      |
| Motor:            | 24VDC/30W            |
| Motor:<br>Weight. | 24VDC/30W<br>45 kg   |

## **Dimensions:**