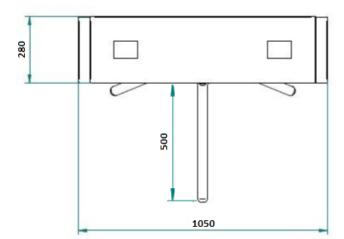

## **Technical specification:**

| Model:            | TRISTAR SLIM         |
|-------------------|----------------------|
| Dimensions:       | 1050 x 1000 x 780 mm |
| Housing:          | brushed inox         |
| Installation:     | interior and outside |
| Passage width:    | 600 mm               |
| Capacity power:   | 40 pers./min.        |
| Power:            | 230 V AC, 50Hz       |
|                   |                      |
| Motor:            | 24VDC/30W            |
| Motor:<br>Weight. | 24VDC/30W<br>45 kg   |

## **Dimensions:**