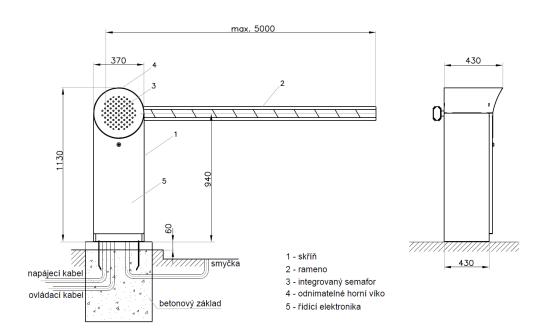

## **Dimensions**

With constatnt view of adopting the latest technological development AS Parking reserves the right to amend the information above at any time.

# **Specification**

| MODEL:               | PARK15-S            | PARK25-S            |
|----------------------|---------------------|---------------------|
| Arm lenght:          | 3 m                 | 6 m                 |
| Open/close time:     | 0,8 sec-1,5 sec.    | 2-4 sec             |
| Version:             | left and right      | left and right      |
| Power supply:        | 230V / 50 Hz        | 230V / 50 Hz        |
| Motor power:         | 180W                | 180W                |
| Working temperature: | -40°C - +75°C       | -40°C- +75°C        |
| Weight:              | 65 kg               | 65 kg               |
| Protection:          | IP54                | IP54                |
| MCBF:                | 7.000.000 cycles    | 7.000.000 cycles    |
| Dimensions:          | 370 x 360 x 1120 mm | 370 x 360 x 1120 mm |
| Duty cycle:          | 100%                | 100%                |