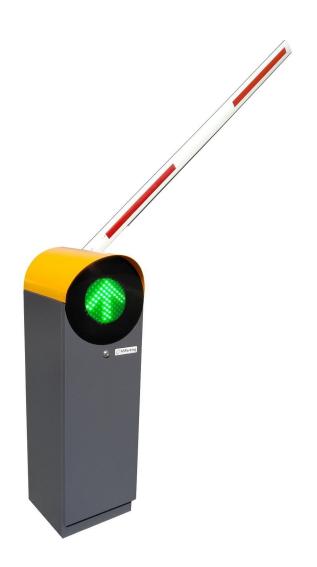

### Description

- Cabinet made of welded sheet metal 2 mm thick protected by cataphoresis and structured paint in standard colors RAL 7024 and RAL 1028.
- Internal mechanical parts treated by galvanisation
- Front door with security lock, built –in LED Red/
  Green traffic lights (optionally) and removable top cover
- Modern and innovative drive consisting of AC gear motor and transmission by crankshaft-rod device ensuring smoth movement
- Arm balancing by spring, 100% duty cycle
- Adjustable operation time from 0,8 to 6 sec.
  (depending on arm length)
- Automatic arm unlocking and rising in case of power failure
- Control unit with frequency inverter for speed setting and fluent acceleration and deceleration.

# **Specification**

| MODEL:               | PARK15-S            | PARK25-S            |
|----------------------|---------------------|---------------------|
| Arm lenght:          | 3 m                 | 6 m                 |
| Open/close time:     | 0,8 sec-1,5 sec.    | 2-4 sec             |
| Version:             | left and right      | left and right      |
| Power supply:        | 230V / 50 Hz        | 230V / 50 Hz        |
| Motor power:         | 180W                | 180W                |
| Working temperature: | -40°C - +75°C       | -40°C- +75°C        |
| Weight:              | 65 kg               | 65 kg               |
| Protection:          | IP54                | IP54                |
| MCBF:                | 7.000.000 cycles    | 7.000.000 cycles    |
| Dimensions:          | 370 x 360 x 1120 mm | 370 x 360 x 1120 mm |
| Duty cycle:          | 100%                | 100%                |